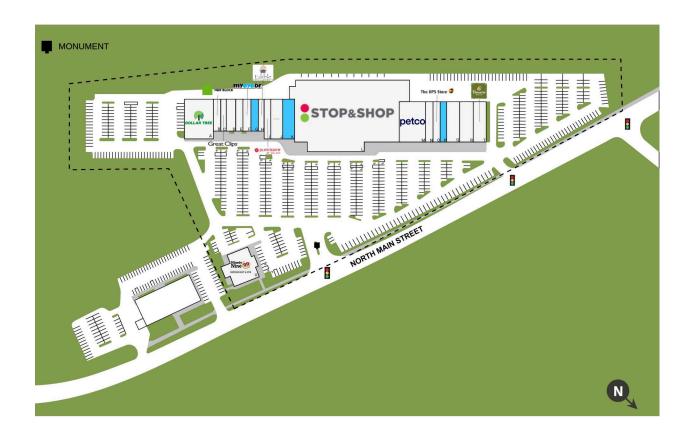

# **HERITAGE PARK PLAZA**

406 North Main Street, East Longmeadow, MA 01028 TOTAL GLA: 117,337

#### **BRIEF DESCRIPTION**

Heritage Park Plaza is a 117,337 SF neighborhood shopping center anchored by Stop & Shop just outside Springfield, MA. Stop & Shop has operated at this location since 1995 and is the #1 grocer by market share in New England. The center's strong commercial location along N Main Street, has attracted many national and regional brands, including Petco, Dollar Tree, Panera Bread, and 99 Restaurant.

# **HERITAGE PARK PLAZA**

406 North Main Street, East Longmeadow, MA 01028 TOTAL GLA: 117,337

| SUITE | GLA    | TENANT                |
|-------|--------|-----------------------|
| Α     | 7,900  | Dollar Tree           |
| В     | 1,600  | H&R Block             |
| С     | 1,282  | Great Clips           |
| D     | 2,185  | Ichiban Asian Cuisine |
| Е     | 1,615  | Red Carpet Nails      |
| F     | 1,840  | MyEyeDr.              |
| G     | 1,440  | Available             |
| Н     | 1,239  | Edible Arrangements   |
| I     | 2,000  | Pure Barre            |
| J     | 3,341  | Orangetheory Fitness  |
| K     | 2,437  | Available             |
| L     | 55,573 | Super Stop & Shop     |
| М     | 9,886  | Petco                 |
| N     | 2,083  | The Emporium          |
| 0     | 1,860  | The UPS Store         |
| Р     | 2,376  | Available             |
| Q     | 4,280  | Heritage Park Liquors |
| R     | 4,100  | Gentle Dental         |
| Т     | 4,800  | Panera Bread          |
| U     | 5,500  | 99 Restaurant         |
|       |        |                       |