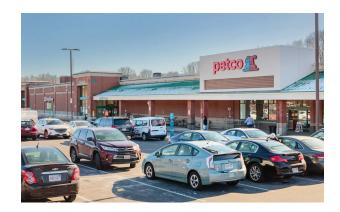

#### **BRIEF DESCRIPTION**

Heritage Park Plaza is a 117,337 SF neighborhood shopping center anchored by Stop & Shop just outside Springfield, MA. Stop & Shop has operated at this location since 1995 and is the #1 grocer by market share in New England. The center's strong commercial location along N Main Street, has attracted many national and regional brands, including Petco, Dollar Tree, Panera Bread, and 99 Restaurant.

# **HERITAGE PARK PLAZA**

406 North Main Street, East Longmeadow, MA 01028 TOTAL GLA: 117,337

| SUITE | GLA    | TENANT                |
|-------|--------|-----------------------|
| Α     | 7,900  | Dollar Tree           |
| В     | 1,600  | H&R Block             |
| С     | 1,282  | Great Clips           |
| D     | 2,185  | Ichiban Asian Cuisine |
| Е     | 1,615  | Red Carpet Nails      |
| F     | 1,840  | MyEyeDr.              |
| G     | 1,440  | Available             |
| Н     | 1,239  | Edible Arrangements   |
| I     | 2,000  | Pure Barre            |
| J     | 3,341  | Orangetheory Fitness  |
| K     | 2,437  | Available             |
| L     | 55,573 | Super Stop & Shop     |
| М     | 9,886  | Petco                 |
| N     | 2,083  | The Emporium          |
| 0     | 1,860  | The UPS Store         |
| Р     | 2,376  | Available             |
| Q     | 4,280  | Heritage Park Liquors |
| R     | 4,100  | Gentle Dental         |
| Т     | 4,800  | Panera Bread          |
| U     | 5,500  | 99 Restaurant         |
|       |        |                       |