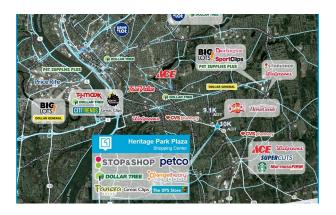

# **HERITAGE PARK PLAZA**

406 North Main Street, East Longmeadow, MA 01028 TOTAL GLA: 117,337

#### **BRIEF DESCRIPTION**

Heritage Park Plaza is a 117,337 SF neighborhood shopping center anchored by Stop & Shop just outside Springfield, MA. Stop & Shop has operated at this location since 1995 and is the #1 grocer by market share in New England. The center's strong commercial location along N Main Street, has attracted many national and regional brands, including Petco, Dollar Tree, Panera Bread, and 99 Restaurant.

# **HERITAGE PARK PLAZA**

406 North Main Street, East Longmeadow, MA 01028 TOTAL GLA: 117,337

| SUITE | GLA    | TENANT                |
|-------|--------|-----------------------|
| Α     | 7,900  | Dollar Tree           |
| В     | 1,600  | H&R Block             |
| С     | 1,282  | Great Clips           |
| D     | 2,185  | Ichiban Asian Cuisine |
| Е     | 1,615  | Red Carpet Nails      |
| F     | 1,840  | MyEyeDr.              |
| G     | 1,440  | Available             |
| Н     | 1,239  | Edible Arrangements   |
| I     | 2,000  | Pure Barre            |
| J     | 3,341  | Orangetheory Fitness  |
| K     | 2,437  | Available             |
| L     | 55,573 | Super Stop & Shop     |
| М     | 9,886  | Petco                 |
| N     | 2,083  | The Emporium          |
| 0     | 1,860  | The UPS Store         |
| Р     | 2,376  | Available             |
| Q     | 4,280  | Heritage Park Liquors |
| R     | 4,100  | Gentle Dental         |
| Т     | 4,800  | Panera Bread          |
| U     | 5,500  | 99 Restaurant         |
|       |        |                       |