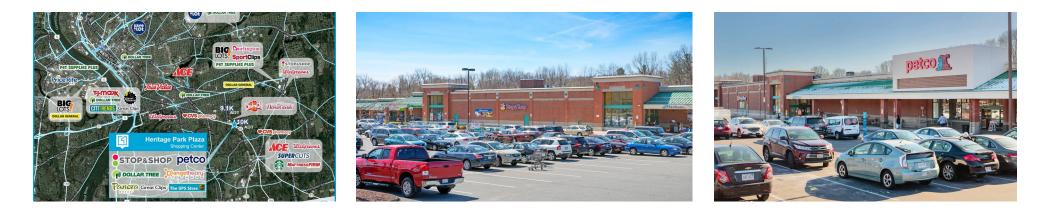

# **HERITAGE PARK PLAZA**

406 North Main Street, East Longmeadow, MA 01028 TOTAL GLA: 117,337

### **BRIEF DESCRIPTION**

Heritage Park Plaza is a 117,337 SF neighborhood shopping center anchored by Stop & Shop just outside Springfield, MA. Stop & Shop has operated at this location since 1995 and is the #1 grocer by market share in New England. The center's strong commercial location along N Main Street, has attracted many national and regional brands, including Petco, Dollar Tree, Panera Bread, and 99 Restaurant.