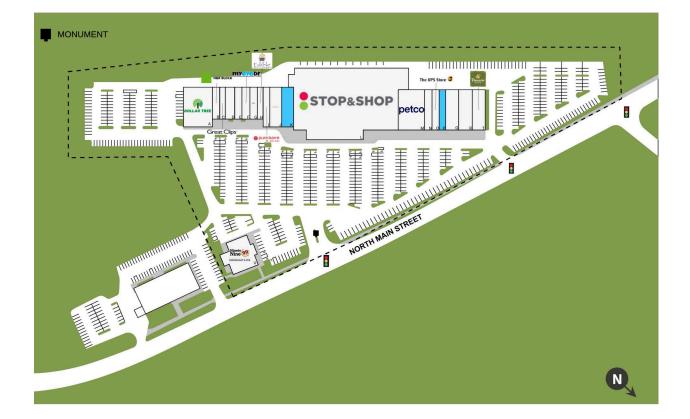

# **HERITAGE PARK PLAZA**

406 North Main Street, East Longmeadow, MA 01028 TOTAL GLA: 117,337

| SUITE                      | GLA                                                          | TENANT                                                                                       |
|----------------------------|--------------------------------------------------------------|----------------------------------------------------------------------------------------------|
| А                          | 7,900                                                        | Dollar Tree                                                                                  |
| В                          | 1,600                                                        | H&R Block                                                                                    |
| С                          | 1,282                                                        | Great Clips                                                                                  |
| D                          | 2,185                                                        | Ichiban Asian Cuisine                                                                        |
| E                          | 1,615                                                        | Red Carpet Nails                                                                             |
| F                          | 1,840                                                        | MyEyeDr.                                                                                     |
| G                          | 1,440                                                        | GameStop                                                                                     |
| Н                          | 1,239                                                        | Edible Arrangements                                                                          |
| I                          | 2,000                                                        | Pure Barre                                                                                   |
| J                          | 3,341                                                        | Orangetheory Fitness                                                                         |
|                            |                                                              |                                                                                              |
| K                          | 2,437                                                        | Available                                                                                    |
| K<br>L                     | 2,437<br>55,573                                              | Available<br>Super Stop & Shop                                                               |
|                            |                                                              |                                                                                              |
| L                          | 55,573                                                       | Super Stop & Shop                                                                            |
| L<br>M                     | 55,573<br>9,886                                              | Super Stop & Shop<br>Petco                                                                   |
| L<br>M<br>N                | 55,573<br>9,886<br>2,083                                     | Super Stop & Shop<br>Petco<br>The Emporium                                                   |
| L<br>M<br>N<br>O           | 55,573<br>9,886<br>2,083<br>1,860                            | Super Stop & Shop<br>Petco<br>The Emporium<br>The UPS Store                                  |
| L<br>M<br>N<br>O<br>P      | 55,573<br>9,886<br>2,083<br>1,860<br>2,376                   | Super Stop & Shop<br>Petco<br>The Emporium<br>The UPS Store<br>Available                     |
| L<br>M<br>O<br>P<br>Q      | 55,573<br>9,886<br>2,083<br>1,860<br>2,376<br>4,280          | Super Stop & Shop   Petco   The Emporium   The UPS Store   Available   Heritage Park Liquors |
| L<br>M<br>O<br>P<br>Q<br>R | 55,573<br>9,886<br>2,083<br>1,860<br>2,376<br>4,280<br>4,100 | Super Stop & ShopPetcoThe EmporiumThe UPS StoreAvailableHeritage Park LiquorsGentle Dental   |