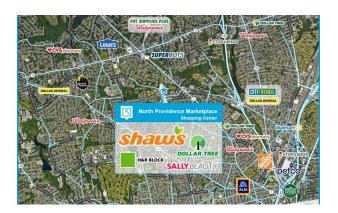

# NORTH PROVIDENCE MARKETPLACE

41 Smithfield Road, North Providence, RI 02904 TOTAL GLA: 112,494

#### **BRIEF DESCRIPTION**

North Providence Marketplace is a 112,494 SF grocery-anchored shopping center in the heart of one of Rhode Island's most densely populated communities and sits nearby two college campuses. Serving the community since 1995, Shaw's Supermarket anchors this property, which also houses long-term retailers such as Dollar Tree and Rainbow.

# **NORTH PROVIDENCE MARKETPLACE**

41 Smithfield Road, North Providence, RI 02904 TOTAL GLA: 112,494

| SUITE | GLA    | TENANT                  |
|-------|--------|-------------------------|
| 10    | 6,396  | Ichiraku Asian Buffet   |
| 30    | 1,350  | Sally Beauty Supply     |
| 40    | 55,862 | Shaw's                  |
| 50    | 10,061 | Dollar Tree             |
| 80    | 3,975  | Available               |
| 90    | 3,000  | Available               |
| 100   | 11,310 | Rainbow                 |
| 110   | 8,947  | Snipes                  |
| 120   | 3,643  | Eastern Laundry Systems |
| 130   | 2,000  | Tony's Liquors          |
| 140   | 1,200  | Available               |
| 150   | 1,500  | H&R Block               |
| 160   | 1,000  | Queen Nails             |
| 170   | 2,250  | Baystate PT             |
|       |        |                         |