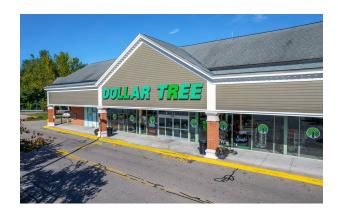

#### **BRIEF DESCRIPTION**

North Providence Marketplace is a 112,494 SF grocery-anchored shopping center in the heart of one of Rhode Island's most densely populated communities and sits nearby two college campuses. Serving the community since 1995, Shaw's Supermarket anchors this property, which also houses long-term retailers such as Dollar Tree and Rainbow.

# **NORTH PROVIDENCE MARKETPLACE**

41 Smithfield Road, North Providence, RI 02904 TOTAL GLA: 112,494

| SUITE | GLA    | TENANT                  |
|-------|--------|-------------------------|
| 10    | 6,396  | Ichiraku Asian Buffet   |
| 30    | 1,350  | Sally Beauty Supply     |
| 40    | 55,862 | Shaw's                  |
| 50    | 10,061 | Dollar Tree             |
| 80    | 3,975  | Available               |
| 90    | 3,000  | Available               |
| 100   | 11,310 | Rainbow                 |
| 110   | 8,947  | Snipes                  |
| 120   | 3,643  | Eastern Laundry Systems |
| 130   | 2,000  | Tony's Liquors          |
| 140   | 1,200  | Available               |
| 150   | 1,500  | H&R Block               |
| 160   | 1,000  | Queen Nails             |
| 170   | 2,250  | Baystate PT             |
|       |        |                         |