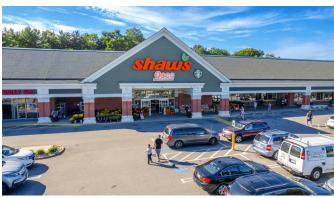

#### **BRIEF DESCRIPTION**

North Providence Marketplace is a 112,494 SF grocery-anchored shopping center in the heart of one of Rhode Island's most densely populated communities and sits nearby two college campuses. Serving the community since 1995, Shaw's Supermarket anchors this property, which also houses long-term retailers such as Dollar Tree and Rainbow.