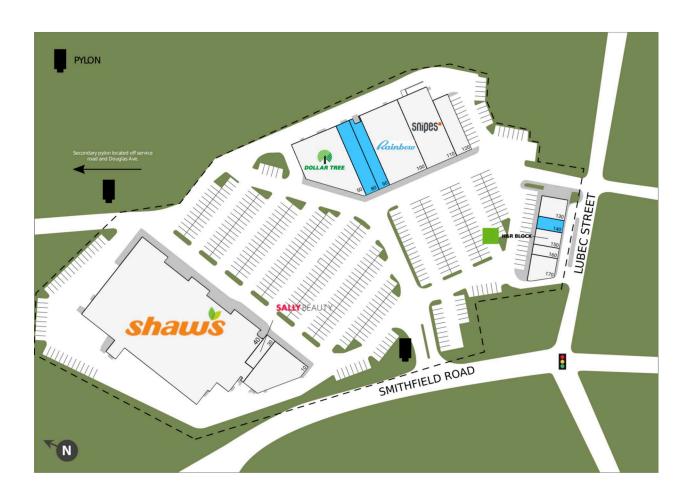

# NORTH PROVIDENCE MARKETPLACE

41 Smithfield Road, North Providence, RI 02904 TOTAL GLA: 112,494

#### **BRIEF DESCRIPTION**

North Providence Marketplace is a 112,494 SF grocery-anchored shopping center in the heart of one of Rhode Island's most densely populated communities and sits nearby two college campuses. Serving the community since 1995, Shaw's Supermarket anchors this property, which also houses long-term retailers such as Dollar Tree and Rainbow.

# **NORTH PROVIDENCE MARKETPLACE**

41 Smithfield Road, North Providence, RI 02904 TOTAL GLA: 112,494

| SUITE | GLA    | TENANT                  |
|-------|--------|-------------------------|
| 10    | 6,396  | Ichiraku Asian Buffet   |
| 30    | 1,350  | Sally Beauty Supply     |
| 40    | 55,862 | Shaw's                  |
| 50    | 10,061 | Dollar Tree             |
| 80    | 3,975  | Available               |
| 90    | 3,000  | Available               |
| 100   | 11,310 | Rainbow                 |
| 110   | 8,947  | Snipes                  |
| 120   | 3,643  | Eastern Laundry Systems |
| 130   | 2,000  | Tony's Liquors          |
| 140   | 1,200  | Available               |
| 150   | 1,500  | H&R Block               |
| 160   | 1,000  | Queen Nails             |
| 170   | 2,250  | Baystate PT             |
|       |        |                         |