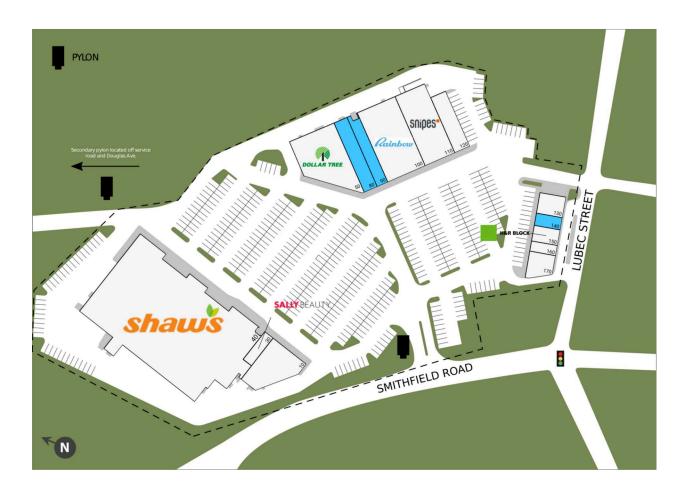

# NORTH PROVIDENCE MARKETPLACE

41 Smithfield Road, North Providence, RI 02904 TOTAL GLA: 112,494

### **BRIEF DESCRIPTION**

North Providence Marketplace is a 112,494 SF grocery-anchored shopping center in the heart of one of Rhode Island's most densely populated communities and sits nearby two college campuses. Serving the community since 1995, Shaw's Supermarket anchors this property, which also houses long-term retailers such as Dollar Tree and Rainbow.

# **NORTH PROVIDENCE MARKETPLACE**

41 Smithfield Road, North Providence, RI 02904 TOTAL GLA: 112,494

| SUITE | GLA    | TENANT                  |
|-------|--------|-------------------------|
| 10    | 6,396  | Ichiraku Asian Buffet   |
| 30    | 1,350  | Sally Beauty Supply     |
| 40    | 55,862 | Shaw's                  |
| 50    | 10,061 | Dollar Tree             |
| 80    | 3,975  | Available               |
| 90    | 3,000  | Available               |
| 100   | 11,310 | Rainbow                 |
| 110   | 8,947  | Snipes                  |
| 120   | 3,643  | Eastern Laundry Systems |
| 130   | 2,000  | Tony's Liquors          |
| 140   | 1,200  | Available               |
| 150   | 1,500  | H&R Block               |
| 160   | 1,000  | Queen Nails             |
| 170   | 2,250  | Baystate PT             |
|       |        |                         |