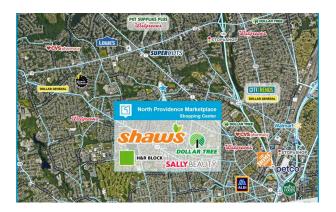

# NORTH PROVIDENCE MARKETPLACE

41 Smithfield Road, North Providence, RI 02904 TOTAL GLA: 112,494

### **BRIEF DESCRIPTION**

North Providence Marketplace is a 112,494 SF grocery-anchored shopping center in the heart of one of Rhode Island's most densely populated communities and sits nearby two college campuses. Serving the community since 1995, Shaw's Supermarket anchors this property, which also houses long-term retailers such as Dollar Tree and Rainbow.

# **NORTH PROVIDENCE MARKETPLACE**

41 Smithfield Road, North Providence, RI 02904 TOTAL GLA: 112,494

| SUITE | GLA    | TENANT                  |
|-------|--------|-------------------------|
| 10    | 6,396  | Ichiraku Asian Buffet   |
| 30    | 1,350  | Sally Beauty Supply     |
| 40    | 55,862 | Shaw's                  |
| 50    | 10,061 | Dollar Tree             |
| 80    | 3,975  | Available               |
| 90    | 3,000  | Available               |
| 100   | 11,310 | Rainbow                 |
| 110   | 8,947  | Snipes                  |
| 120   | 3,643  | Eastern Laundry Systems |
| 130   | 2,000  | Tony's Liquors          |
| 140   | 1,200  | Available               |
| 150   | 1,500  | H&R Block               |
| 160   | 1,000  | Queen Nails             |
| 170   | 2,250  | Baystate PT             |
|       |        |                         |