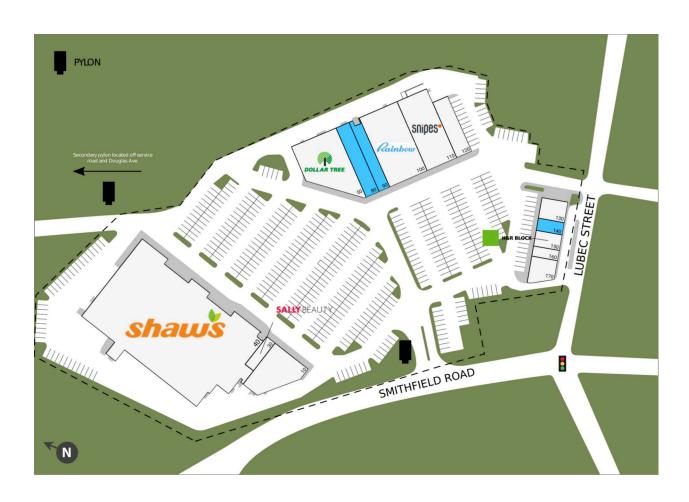

# NORTH PROVIDENCE MARKETPLACE

41 Smithfield Road, North Providence, RI 02904 TOTAL GLA: 112,494

#### **BRIEF DESCRIPTION**

North Providence Marketplace is a 112,494 SF grocery-anchored shopping center in the heart of one of Rhode Island's most densely populated communities and sits nearby two college campuses. Serving the community since 1995, Shaw's Supermarket anchors this property, which also houses long-term retailers such as Dollar Tree and Rainbow.

# **NORTH PROVIDENCE MARKETPLACE**

41 Smithfield Road, North Providence, RI 02904 TOTAL GLA: 112,494

| SUITE | GLA    | TENANT                  |
|-------|--------|-------------------------|
| 10    | 6,396  | Ichiraku Asian Buffet   |
| 30    | 1,350  | Sally Beauty Supply     |
| 40    | 55,862 | Shaw's                  |
| 50    | 10,061 | Dollar Tree             |
| 80    | 3,975  | Available               |
| 90    | 3,000  | Available               |
| 100   | 11,310 | Rainbow                 |
| 110   | 8,947  | Snipes                  |
| 120   | 3,643  | Eastern Laundry Systems |
| 130   | 2,000  | Tony's Liquors          |
| 140   | 1,200  | Available               |
| 150   | 1,500  | H&R Block               |
| 160   | 1,000  | Queen Nails             |
| 170   | 2,250  | Baystate PT             |
|       |        |                         |