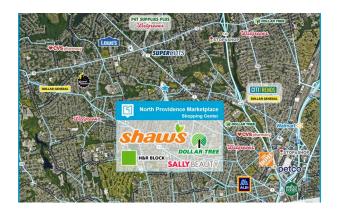

# NORTH PROVIDENCE MARKETPLACE

41 Smithfield Road, North Providence, RI 02904 TOTAL GLA: 112,494

#### **BRIEF DESCRIPTION**

North Providence Marketplace is a 112,494 SF grocery-anchored shopping center in the heart of one of Rhode Island's most densely populated communities and sits nearby two college campuses. Serving the community since 1995, Shaw's Supermarket anchors this property, which also houses long-term retailers such as Dollar Tree and Rainbow.

# **NORTH PROVIDENCE MARKETPLACE**

41 Smithfield Road, North Providence, RI 02904 TOTAL GLA: 112,494

| SUITE | GLA    | TENANT                  |
|-------|--------|-------------------------|
| 10    | 6,396  | Ichiraku Asian Buffet   |
| 30    | 1,350  | Sally Beauty Supply     |
| 40    | 55,862 | Shaw's                  |
| 50    | 10,061 | Dollar Tree             |
| 80    | 3,975  | Available               |
| 90    | 3,000  | Available               |
| 100   | 11,310 | Rainbow                 |
| 110   | 8,947  | Snipes                  |
| 120   | 3,643  | Eastern Laundry Systems |
| 130   | 2,000  | Tony's Liquors          |
| 140   | 1,200  | Available               |
| 150   | 1,500  | H&R Block               |
| 160   | 1,000  | Queen Nails             |
| 170   | 2,250  | Baystate PT             |
|       |        |                         |