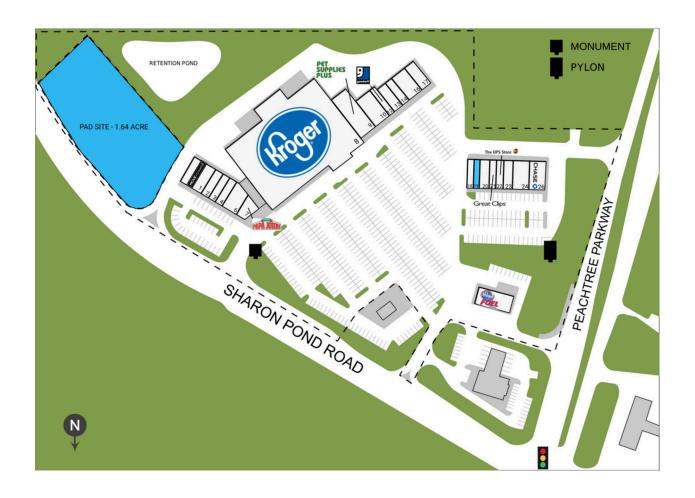

# **SHARON GREENS**

1595 Peachtree Parkway, Cumming, GA 30041 TOTAL GLA: 98,224

#### **BRIEF DESCRIPTION**

Sharon Greens Shopping Center is ideally situated at the intersection of Sharon Pond Road and Peachtree Parkway, seeing nearly 60,000 vehicles per day. This intersection is the major corridor that services the affluent residents in the immediate area. The property was developed as a Kroger-anchored neighborhood shopping center and has had exceptional tenant demand since it's constuction in 2001. This property includes a 1.64 acre development pad.

# **SHARON GREENS**

1595 Peachtree Parkway, Cumming, GA 30041 TOTAL GLA: 98,224

| SUITE                         | GLA    | TENANT                 |
|-------------------------------|--------|------------------------|
| PAD<br>SITE -<br>1.64<br>ACRE | 0      | Available              |
| 1                             | 4,123  | Move & Breathe Yoga    |
| 2                             | 1,400  | Sushi Sama             |
| 3                             | 1,400  | Scenthound             |
| 4                             | 1,400  | Kumon Math & Reading   |
| 6                             | 2,668  | Erawan Thai            |
| 7                             | 1,500  | Papa John's            |
| 8                             | 54,139 | Kroger                 |
| 9                             | 5,400  | Pet Supplies Plus      |
| 10                            | 3,600  | OVO Salon              |
| 12                            | 1,184  | Goodwill               |
| 13                            | 1,750  | Young Chef's Academy   |
| 14                            | 1,400  | Exercise Coach         |
| 16                            | 2,800  | Pristine Nail Salon    |
| 17                            | 1,960  | OM's Clothes Cleaners  |
| 18                            | 1,050  | Jeremiah's Italian Ice |
| 19                            | 1,050  | Available              |
| 20                            | 1,600  | Le Poke Station        |
| 21                            | 1,200  | Great Clips            |
| 22                            | 1,400  | The UPS Store          |
| 23                            | 1,400  | Beltone Hearing Center |
| 24                            | 2,800  | North Georgia Smiles   |
| 26                            | 3,000  | Chase Bank             |
|                               |        |                        |