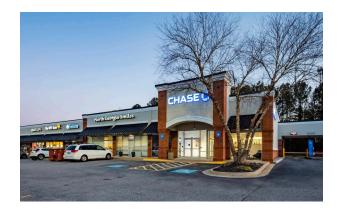

# **SHARON GREENS**

1595 Peachtree Parkway, Cumming, GA 30041 TOTAL GLA: 98,224

#### **BRIEF DESCRIPTION**

Sharon Greens Shopping Center is ideally situated at the intersection of Sharon Pond Road and Peachtree Parkway, seeing nearly 60,000 vehicles per day. This intersection is the major corridor that services the affluent residents in the immediate area. The property was developed as a Kroger-anchored neighborhood shopping center and has had exceptional tenant demand since it's constuction in 2001. This property includes a 1.64 acre development pad.