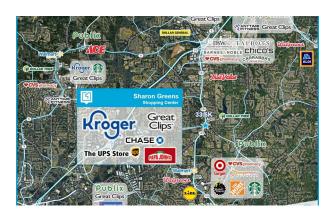

# **SHARON GREENS**

1595 Peachtree Parkway, Cumming, GA 30041 TOTAL GLA: 98,224

#### **BRIEF DESCRIPTION**

Sharon Greens Shopping Center is ideally situated at the intersection of Sharon Pond Road and Peachtree Parkway, seeing nearly 60,000 vehicles per day. This intersection is the major corridor that services the affluent residents in the immediate area. The property was developed as a Kroger-anchored neighborhood shopping center and has had exceptional tenant demand since it's constuction in 2001. This property includes a 1.64 acre development pad.

# **SHARON GREENS**

1595 Peachtree Parkway, Cumming, GA 30041 TOTAL GLA: 98,224

| SUITE                         | GLA    | TENANT                 |
|-------------------------------|--------|------------------------|
| PAD<br>SITE -<br>1.64<br>ACRE | 0      | Available              |
| 1                             | 4,123  | Move & Breathe Yoga    |
| 2                             | 1,400  | Sushi Sama             |
| 3                             | 1,400  | Scenthound             |
| 4                             | 1,400  | Kumon Math & Reading   |
| 6                             | 2,668  | Erawan Thai            |
| 7                             | 1,500  | Papa John's            |
| 8                             | 54,139 | Kroger                 |
| 9                             | 5,400  | Pet Supplies Plus      |
| 10                            | 3,600  | OVO Salon              |
| 12                            | 1,184  | Goodwill               |
| 13                            | 1,750  | Young Chef's Academy   |
| 14                            | 1,400  | Exercise Coach         |
| 16                            | 2,800  | Pristine Nail Salon    |
| 17                            | 1,960  | OM's Clothes Cleaners  |
| 18                            | 1,050  | Jeremiah's Italian Ice |
| 19                            | 1,050  | Available              |
| 20                            | 1,600  | Le Poke Station        |
| 21                            | 1,200  | Great Clips            |
| 22                            | 1,400  | The UPS Store          |
| 23                            | 1,400  | Beltone Hearing Center |
| 24                            | 2,800  | North Georgia Smiles   |
| 26                            | 3,000  | Chase Bank             |
|                               |        |                        |