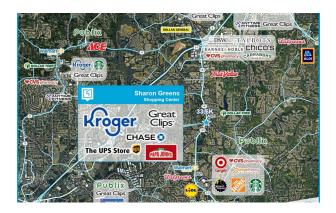

## **SHARON GREENS**

1595 Peachtree Parkway, Cumming, GA 30041 TOTAL GLA: 98,224

#### **BRIEF DESCRIPTION**

Sharon Greens Shopping Center is ideally situated at the intersection of Sharon Pond Road and Peachtree Parkway, seeing nearly 60,000 vehicles per day. This intersection is the major corridor that services the affluent residents in the immediate area. The property was developed as a Kroger-anchored neighborhood shopping center and has had exceptional tenant demand since it's constuction in 2001. This property includes a 1.64 acre development pad.

# **SHARON GREENS**

1595 Peachtree Parkway, Cumming, GA 30041 TOTAL GLA: 98,224

| SUITE                         | GLA    | TENANT                 |
|-------------------------------|--------|------------------------|
| PAD<br>SITE -<br>1.64<br>ACRE | 0      | Available              |
| 1                             | 4,123  | Move & Breathe Yoga    |
| 2                             | 1,400  | Sushi Sama             |
| 3                             | 1,400  | Scenthound             |
| 4                             | 1,400  | Kumon Math & Reading   |
| 6                             | 2,668  | Erawan Thai            |
| 7                             | 1,500  | Papa John's            |
| 8                             | 54,139 | Kroger                 |
| 9                             | 5,400  | Pet Supplies Plus      |
| 10                            | 3,600  | OVO Salon              |
| 12                            | 1,184  | Goodwill               |
| 13                            | 1,750  | Young Chef's Academy   |
| 14                            | 1,400  | Available              |
| 16                            | 2,800  | Soleil Nails           |
| 17                            | 1,960  | OM's Clothes Cleaners  |
| 18                            | 1,050  | Jeremiah's Italian Ice |
| 19                            | 1,050  | Available              |
| 20                            | 1,600  | Le Poke Station        |
| 21                            | 1,200  | Great Clips            |
| 22                            | 1,400  | The UPS Store          |
| 23                            | 1,400  | Beltone Hearing Center |
| 24                            | 2,800  | Heartland Dental Care  |
| 26                            | 3,000  | Chase Bank             |