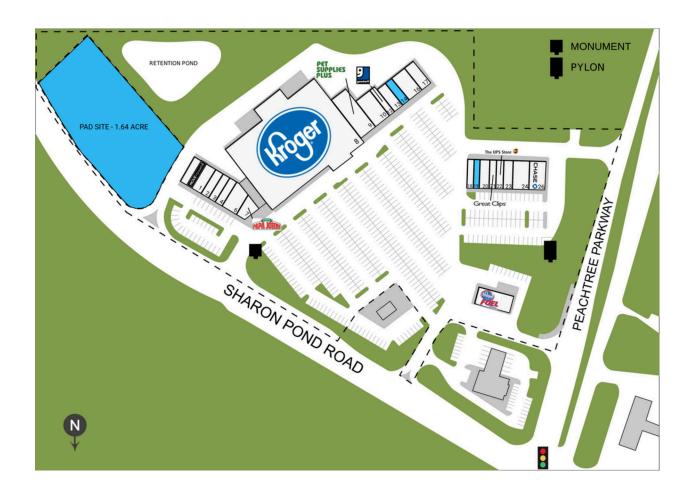

## **SHARON GREENS**

1595 Peachtree Parkway, Cumming, GA 30041 TOTAL GLA: 98,224

#### **BRIEF DESCRIPTION**

Sharon Greens Shopping Center is ideally situated at the intersection of Sharon Pond Road and Peachtree Parkway, seeing nearly 60,000 vehicles per day. This intersection is the major corridor that services the affluent residents in the immediate area. The property was developed as a Kroger-anchored neighborhood shopping center and has had exceptional tenant demand since it's constuction in 2001. This property includes a 1.64 acre development pad.

# **SHARON GREENS**

1595 Peachtree Parkway, Cumming, GA 30041 TOTAL GLA: 98,224

| SUITE                         | GLA    | TENANT                 |
|-------------------------------|--------|------------------------|
| PAD<br>SITE -<br>1.64<br>ACRE | 0      | Available              |
| 1                             | 4,123  | Move & Breathe Yoga    |
| 2                             | 1,400  | Sushi Sama             |
| 3                             | 1,400  | Scenthound             |
| 4                             | 1,400  | Kumon Math & Reading   |
| 6                             | 2,668  | Erawan Thai            |
| 7                             | 1,500  | Papa John's            |
| 8                             | 54,139 | Kroger                 |
| 9                             | 5,400  | Pet Supplies Plus      |
| 10                            | 3,600  | OVO Salon              |
| 12                            | 1,184  | Goodwill               |
| 13                            | 1,750  | Young Chef's Academy   |
| 14                            | 1,400  | Available              |
| 16                            | 2,800  | Soleil Nails           |
| 17                            | 1,960  | OM's Clothes Cleaners  |
| 18                            | 1,050  | Jeremiah's Italian Ice |
| 19                            | 1,050  | Available              |
| 20                            | 1,600  | Le Poke Station        |
| 21                            | 1,200  | Great Clips            |
| 22                            | 1,400  | The UPS Store          |
| 23                            | 1,400  | Beltone Hearing Center |
| 24                            | 2,800  | Heartland Dental Care  |
| 26                            | 3,000  | Chase Bank             |