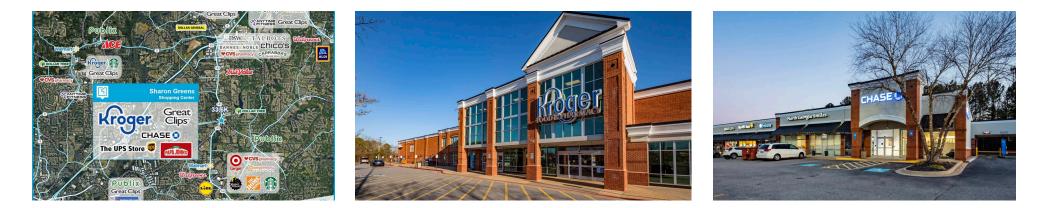

# **SHARON GREENS**

1595 Peachtree Parkway, Cumming, GA 30041 TOTAL GLA: 98,224

### **BRIEF DESCRIPTION**

Sharon Greens Shopping Center is ideally situated at the intersection of Sharon Pond Road and Peachtree Parkway, seeing nearly 60,000 vehicles per day. This intersection is the major corridor that services the affluent residents in the immediate area. The property was developed as a Kroger-anchored neighborhood shopping center and has had exceptional tenant demand since it's constuction in 2001. This property includes a 1.64 acre development pad.

#### **BULLET POINTS**

- County: Forsyth
- Type: Retail
- Year Built: 2001
- Metro Area: Atlanta