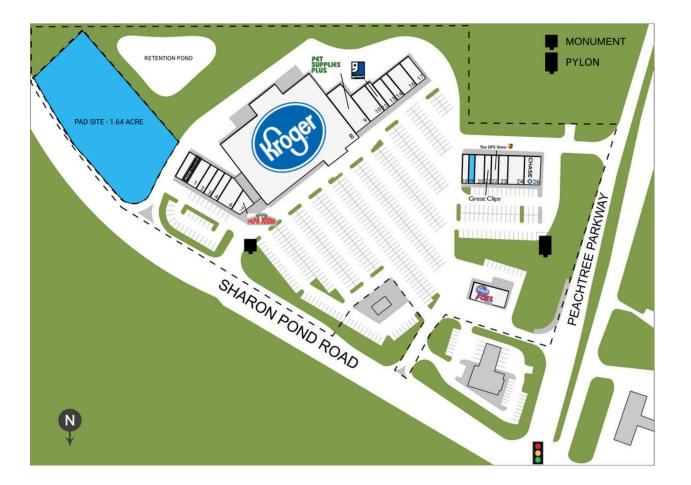

# **SHARON GREENS**

1595 Peachtree Parkway, Cumming, GA 30041 TOTAL GLA: 98,224

| SUITE                         | GLA    | TENANT                 |  |
|-------------------------------|--------|------------------------|--|
| PAD<br>SITE -<br>1.64<br>ACRE | 0      | Available              |  |
| 1                             | 4,123  | Move & Breathe Yoga    |  |
| 2                             | 1,400  | Sushi Sama             |  |
| 3                             | 1,400  | Scenthound             |  |
| 4                             | 1,400  | Kumon Math & Reading   |  |
| 6                             | 2,668  | Erawan Thai            |  |
| 7                             | 1,500  | Papa John's            |  |
| 8                             | 54,139 | Kroger                 |  |
| 9                             | 5,400  | Pet Supplies Plus      |  |
| 10                            | 3,600  | OVO Salon              |  |
| 12                            | 1,184  | Goodwill               |  |
| 13                            | 1,750  | Young Chef's Academy   |  |
| 14                            | 1,400  | Exercise Coach         |  |
| 16                            | 2,800  | Soleil Nails           |  |
| 17                            | 1,960  | OM's Clothes Cleaners  |  |
| 18                            | 1,050  | Jeremiah's Italian Ice |  |
| 19                            | 1,050  | Available              |  |
| 20                            | 1,600  | Le Poke Station        |  |
| 21                            | 1,200  | Great Clips            |  |
| 22                            | 1,400  | The UPS Store          |  |
| 23                            | 1,400  | Beltone Hearing Center |  |
| 24                            | 2,800  | Heartland Dental Care  |  |
| 26                            | 3,000  | Chase Bank             |  |
|                               |        |                        |  |