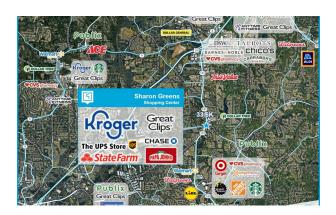

# **SHARON GREENS**

1595 Peachtree Parkway, Cumming, GA 30041 TOTAL GLA: 98,224

#### **BRIEF DESCRIPTION**

Sharon Greens Shopping Center is ideally situated at the intersection of Sharon Pond Road and Peachtree Parkway, seeing nearly 60,000 vehicles per day. This intersection is the major corridor that services the affluent residents in the immediate area. The property was developed as a Kroger-anchored neighborhood shopping center and has had exceptional tenant demand since it's constuction in 2001. This property includes a 1.64 acre development pad.

# **SHARON GREENS**

1595 Peachtree Parkway, Cumming, GA 30041 TOTAL GLA: 98,224

| SUITE | GLA    | TENANT                 |
|-------|--------|------------------------|
| 1     | 4,123  | Move & Breathe Yoga    |
| 2     | 1,400  | Sushi Sama             |
| 3     | 1,400  | Scenthound             |
| 4     | 1,400  | Kumon Math & Reading   |
| 6     | 2,668  | Erawan Thai            |
| 7     | 1,500  | Papa John's            |
| 8     | 54,139 | Kroger                 |
| 9     | 5,400  | Pet Supplies Plus      |
| 10    | 3,600  | OVO Salon              |
| 12    | 1,184  | Goodwill               |
| 13    | 1,750  | Young Chef's Academy   |
| 14    | 1,400  | CodeCubbies            |
| 16    | 2,800  | Soleil Nails           |
| 17    | 1,960  | OM's Clothes Cleaners  |
| 18    | 1,050  | Jeremiah's Italian Ice |
| 19    | 1,050  | State Farm             |
| 20    | 1,600  | Le Poke Station        |
| 21    | 1,200  | Great Clips            |
| 22    | 1,400  | The UPS Store          |
| 23    | 1,400  | Beltone Hearing Center |
| 24    | 2,800  | Heartland Dental Care  |
| 26    | 3,000  | Chase Bank             |
|       |        |                        |