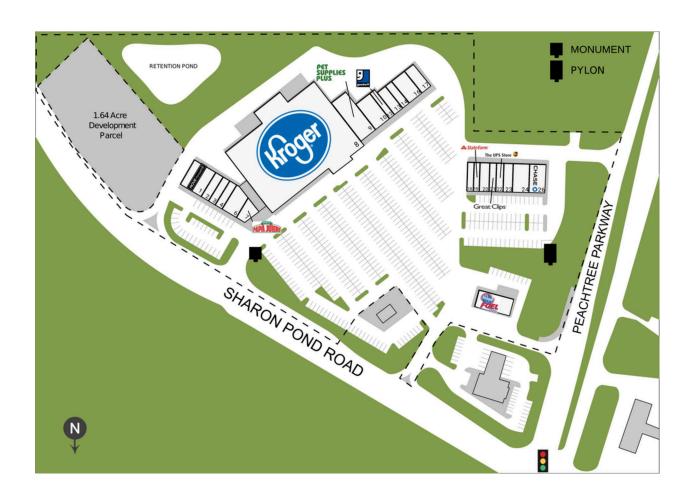

# **SHARON GREENS**

1595 Peachtree Parkway, Cumming, GA 30041 TOTAL GLA: 98,224

#### **BRIEF DESCRIPTION**

Sharon Greens Shopping Center is ideally situated at the intersection of Sharon Pond Road and Peachtree Parkway, seeing nearly 60,000 vehicles per day. This intersection is the major corridor that services the affluent residents in the immediate area. The property was developed as a Kroger-anchored neighborhood shopping center and has had exceptional tenant demand since it's constuction in 2001. This property includes a 1.64 acre development pad.

# **SHARON GREENS**

1595 Peachtree Parkway, Cumming, GA 30041 TOTAL GLA: 98,224

| SUITE | GLA    | TENANT                 |
|-------|--------|------------------------|
| 1     | 4,123  | Move & Breathe Yoga    |
| 2     | 1,400  | Sushi Sama             |
| 3     | 1,400  | Scenthound             |
| 4     | 1,400  | Kumon Math & Reading   |
| 6     | 2,668  | Erawan Thai            |
| 7     | 1,500  | Papa John's            |
| 8     | 54,139 | Kroger                 |
| 9     | 5,400  | Pet Supplies Plus      |
| 10    | 3,600  | OVO Salon              |
| 12    | 1,184  | Goodwill               |
| 13    | 1,750  | Young Chef's Academy   |
| 14    | 1,400  | CodeCubbies            |
| 16    | 2,800  | Soleil Nails           |
| 17    | 1,960  | OM's Clothes Cleaners  |
| 18    | 1,050  | Jeremiah's Italian Ice |
| 19    | 1,050  | State Farm             |
| 20    | 1,600  | Le Poke Station        |
| 21    | 1,200  | Great Clips            |
| 22    | 1,400  | The UPS Store          |
| 23    | 1,400  | Beltone Hearing Center |
| 24    | 2,800  | Heartland Dental Care  |
| 26    | 3,000  | Chase Bank             |
|       |        |                        |