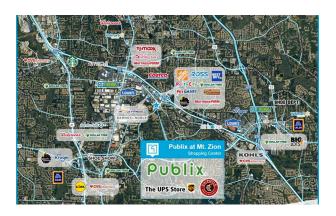

## **PUBLIX AT MT. ZION**

2011-2055 Mt. Zion Road, Morrow, GA 30260 TOTAL GLA: 79,031

#### **BRIEF DESCRIPTION**

Publix at Mt. Zion is a 79,031 SF, Publix-anchored neighborhood center located in Morrow, GA in the Atlanta MSA. The center is situated at the highly traveled and signalized intersection of Mt. Zion Road and Mt. Zion Boulevard, just south of Mt. Zion Road's intersection with I-75. Over 65,300 vehicles pass through the intersection daily, with 149,000 additional vehicles also passing the property along I-75.

# **PUBLIX AT MT. ZION**

2011-2055 Mt. Zion Road, Morrow, GA 30260 TOTAL GLA: 79,031

| SUITE | GLA          | TENANT                       |
|-------|--------------|------------------------------|
| 2011  | 2,232        | Chipotle                     |
| 2015  | 4,200        | Mr. Krabs Hut                |
| 2021  | 2,800        | T Nails & Spa                |
| 2031  | 1,400        | China King                   |
| 2033  | 2,800        | Davis Family Orthodontic     |
| 2035  | 55,999       | Publix                       |
| 2037  | 900          | Available                    |
| 2041  | 1,500        | Metro by T-Mobile            |
| 2043  | 1,200        | Fellas & Females Barber Shop |
| 2045  | 1,200        | The UPS Store                |
| 2047  | 1,200        | Golden Krust Caribbean       |
|       |              | •                            |
| 2049  | 1,200        | Touchdown Wings              |
| 2049  | 1,200<br>900 | Touchdown Wings Phone Depot  |
|       |              |                              |