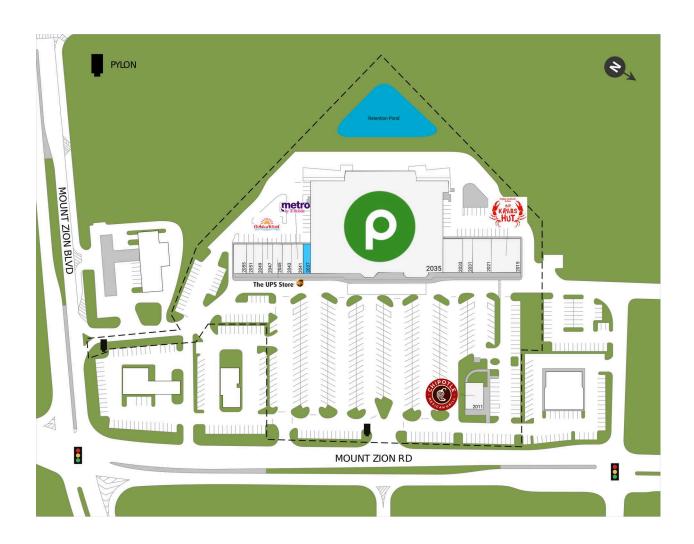

## **PUBLIX AT MT. ZION**

2011-2055 Mt. Zion Road, Morrow, GA 30260 TOTAL GLA: 79,031

# **PUBLIX AT MT. ZION**

2011-2055 Mt. Zion Road, Morrow, GA 30260 TOTAL GLA: 79,031

| SUITE | GLA          | TENANT                       |
|-------|--------------|------------------------------|
| 2011  | 2,232        | Chipotle                     |
| 2015  | 4,200        | Mr. Krabs Hut                |
| 2021  | 2,800        | T Nails & Spa                |
| 2031  | 1,400        | China King                   |
| 2033  | 2,800        | Davis Family Orthodontic     |
| 2035  | 55,999       | Publix                       |
| 2037  | 900          | Available                    |
| 2041  | 1,500        | Metro by T-Mobile            |
| 2043  | 1,200        | Fellas & Females Barber Shop |
| 2045  | 1,200        | The UPS Store                |
| 2047  | 1,200        | Golden Krust Caribbean       |
|       |              | •                            |
| 2049  | 1,200        | Touchdown Wings              |
| 2049  | 1,200<br>900 | Touchdown Wings Phone Depot  |
|       |              |                              |