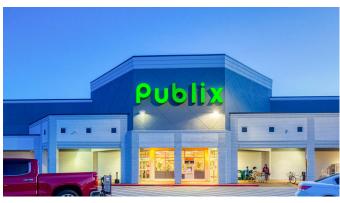

## **PUBLIX AT MT. ZION**

2011-2055 Mt. Zion Road, Morrow, GA 30260 TOTAL GLA: 79,031

#### **BRIEF DESCRIPTION**

Publix at Mt. Zion is a 79,031 SF, Publix-anchored neighborhood center located in Morrow, GA in the Atlanta MSA. The center is situated at the highly traveled and signalized intersection of Mt. Zion Road and Mt. Zion Boulevard, just south of Mt. Zion Road's intersection with I-75. Over 65,300 vehicles pass through the intersection daily, with 149,000 additional vehicles also passing the property along I-75.