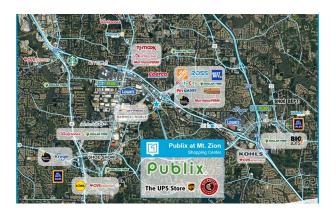

# **PUBLIX AT MT. ZION**

2011-2055 Mt. Zion Road, Morrow, GA 30260 TOTAL GLA: 79,031

#### **BRIEF DESCRIPTION**

Publix at Mt. Zion is a 79,031 SF, Publix-anchored neighborhood center located in Morrow, GA in the Atlanta MSA. The center is situated at the highly traveled and signalized intersection of Mt. Zion Road and Mt. Zion Boulevard, just south of Mt. Zion Road's intersection with I-75. Over 65,300 vehicles pass through the intersection daily, with 149,000 additional vehicles also passing the property along I-75.

# **PUBLIX AT MT. ZION**

2011-2055 Mt. Zion Road, Morrow, GA 30260 TOTAL GLA: 79,031

| GLA    | TENANT                                                                                                         |
|--------|----------------------------------------------------------------------------------------------------------------|
| 2,232  | Chipotle                                                                                                       |
| 4,200  | Mr. Krabs Hut                                                                                                  |
| 2,800  | T Nails & Spa                                                                                                  |
| 1,400  | Hibachi Express                                                                                                |
| 2,800  | Davis Family Orthodontic                                                                                       |
| 55,999 | Publix                                                                                                         |
| 900    | Rozy's Threading & Waxing                                                                                      |
| 1,500  | Metro by T-Mobile                                                                                              |
| 1,200  | Fellas & Females Barber Shop                                                                                   |
| 1,200  | The UPS Store                                                                                                  |
| 1,200  | Golden Krust Caribbean                                                                                         |
| 1,200  | Touchdown Wings                                                                                                |
| 900    | Available                                                                                                      |
| 1,500  | Cleaners Shoe Repair & Alterations                                                                             |
|        | 2,232<br>4,200<br>2,800<br>1,400<br>2,800<br>55,999<br>900<br>1,500<br>1,200<br>1,200<br>1,200<br>1,200<br>900 |