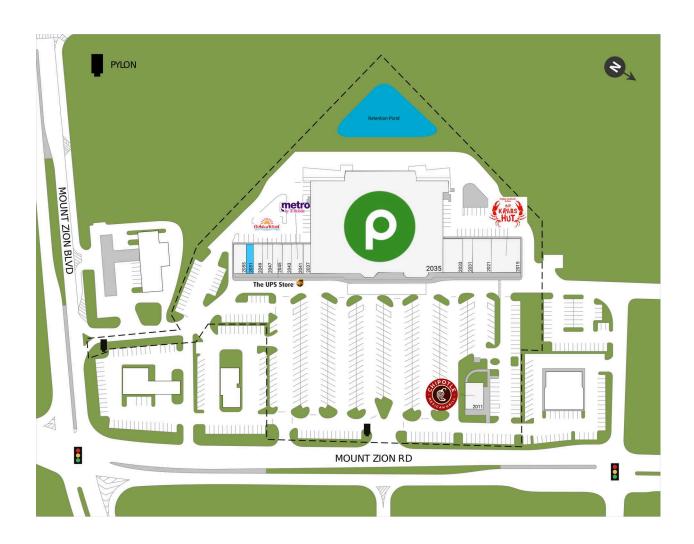

# **PUBLIX AT MT. ZION**

2011-2055 Mt. Zion Road, Morrow, GA 30260 TOTAL GLA: 79,031

#### **BRIEF DESCRIPTION**

Publix at Mt. Zion is a 79,031 SF, Publix-anchored neighborhood center located in Morrow, GA in the Atlanta MSA. The center is situated at the highly traveled and signalized intersection of Mt. Zion Road and Mt. Zion Boulevard, just south of Mt. Zion Road's intersection with I-75. Over 65,300 vehicles pass through the intersection daily, with 149,000 additional vehicles also passing the property along I-75.

# **PUBLIX AT MT. ZION**

2011-2055 Mt. Zion Road, Morrow, GA 30260 TOTAL GLA: 79,031

| GLA    | TENANT                                                                                                         |
|--------|----------------------------------------------------------------------------------------------------------------|
| 2,232  | Chipotle                                                                                                       |
| 4,200  | Mr. Krabs Hut                                                                                                  |
| 2,800  | T Nails & Spa                                                                                                  |
| 1,400  | Hibachi Express                                                                                                |
| 2,800  | Davis Family Orthodontic                                                                                       |
| 55,999 | Publix                                                                                                         |
| 900    | Rozy's Threading & Waxing                                                                                      |
| 1,500  | Metro by T-Mobile                                                                                              |
| 1,200  | Fellas & Females Barber Shop                                                                                   |
| 1,200  | The UPS Store                                                                                                  |
| 1,200  | Golden Krust Caribbean                                                                                         |
| 1,200  | Touchdown Wings                                                                                                |
| 900    | Available                                                                                                      |
| 1,500  | Cleaners Shoe Repair & Alterations                                                                             |
|        | 2,232<br>4,200<br>2,800<br>1,400<br>2,800<br>55,999<br>900<br>1,500<br>1,200<br>1,200<br>1,200<br>1,200<br>900 |