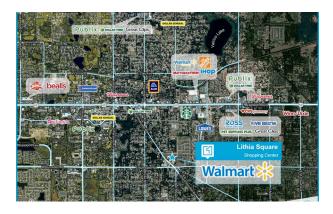

# **LITHIA SQUARE**

901 Lithia Pinecrest Road, Brandon, FL 33511 TOTAL GLA: 69,007

#### **BRIEF DESCRIPTION**

Lithia Square is a 69,007 SF neighborhood shopping center prominently anchored by Walmart Neighborhood Market. Surrounded by a 3-mile radius with a population of 101,000 residents, Brandon, FL is a growing affluent community that offers convenient access to downtown Tampa. Walmart Neighborhood Market recently underwent extensive renovations, and planned capital improvements are set to revitalize Lithia Square, attracting new tenants and increasing consumer traffic to this neighborhood-oriented location.