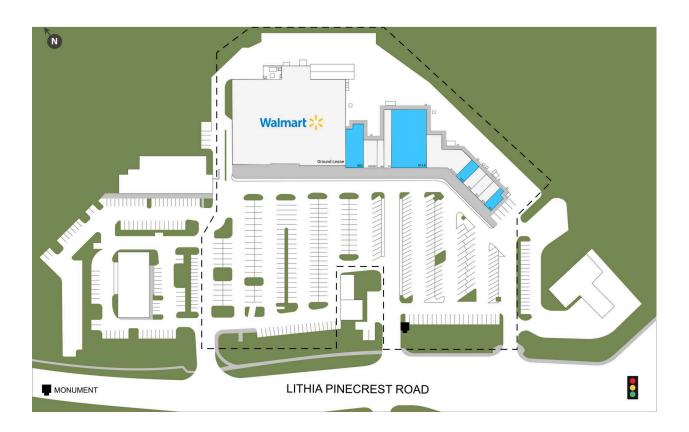

# **LITHIA SQUARE**

901 Lithia Pinecrest Road, Brandon, FL 33511 TOTAL GLA: 69,007

# **LITHIA SQUARE**

901 Lithia Pinecrest Road, Brandon, FL 33511 TOTAL GLA: 69,007

| SUITE           | GLA    | TENANT                    |
|-----------------|--------|---------------------------|
| Ground<br>Lease | 36,750 | Walmart Supercenter       |
| 903             | 2,500  | Available                 |
| 905/<br>907     | 4,020  | JoTo Japanese Steak House |
| 909             | 1,750  | Victory Muy Thai          |
| 911             | 3,000  | Court & Spark Salon       |
| 911A            | 10,000 | Available                 |
| 913/<br>915     | 4,800  | Party Planet              |
| 917             | 1,200  | Available                 |
| 919             | 1,200  | China Express             |
| 921             | 1,217  | Tastea Pho                |
| 923             | 1,820  | Carter's Donuts           |
| 927             | 750    | Available                 |