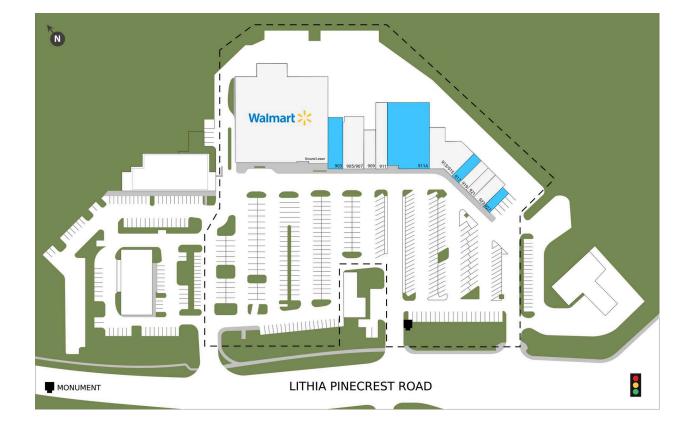

# **LITHIA SQUARE**

901 Lithia Pinecrest Road, Brandon, FL 33511 TOTAL GLA: 69,007

| SUITE           | GLA    | TENANT                    |  |
|-----------------|--------|---------------------------|--|
| Ground<br>Lease | 36,750 | Walmart Supercenter       |  |
| 903             | 2,500  | Available                 |  |
| 905/<br>907     | 4,020  | JoTo Japanese Steak House |  |
| 909             | 1,750  | Victory Muay Thai         |  |
| 911             | 3,000  | Court & Spark Salon       |  |
| 911A            | 10,000 | Available                 |  |
| 913/<br>915     | 4,800  | Party Planet              |  |
| 917             | 1,200  | Available                 |  |
| 919             | 1,200  | China Express             |  |
| 921             | 1,217  | Tastea Pho                |  |
| 923             | 1,820  | Carter's Donuts           |  |
| 927             | 750    | Available                 |  |