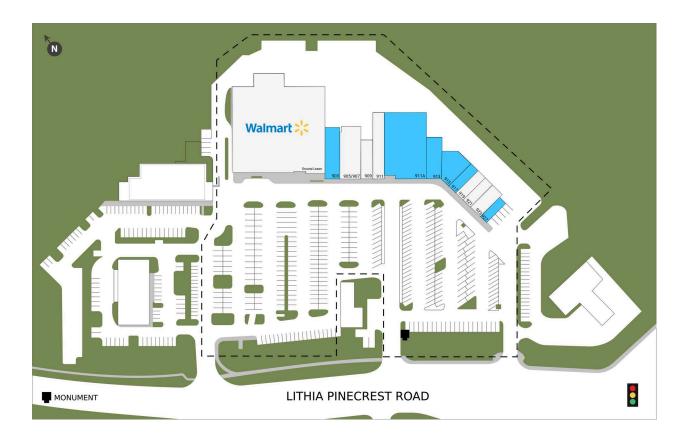

# **LITHIA SQUARE**

901 Lithia Pinecrest Road, Brandon, FL 33511 TOTAL GLA: 69,007

# **LITHIA SQUARE**

901 Lithia Pinecrest Road, Brandon, FL 33511 TOTAL GLA: 69,007

| SUITE           | GLA    | TENANT                    |
|-----------------|--------|---------------------------|
| Ground<br>Lease | 36,750 | Walmart Supercenter       |
| 903             | 2,500  | Available                 |
| 905/<br>907     | 4,020  | JoTo Japanese Steak House |
| 909             | 1,750  | Victory Muay Thai         |
| 911             | 3,000  | Court & Spark Salon       |
| 911A            | 10,000 | Available                 |
| 913             | 2,400  | Available                 |
| 915             | 2,400  | Available                 |
| 917             | 1,200  | Available                 |
| 919             | 1,200  | China Express             |
| 921             | 1,217  | Tastea Pho                |
| 923             | 1,820  | Carter's Donuts           |
| 927             | 750    | Available                 |