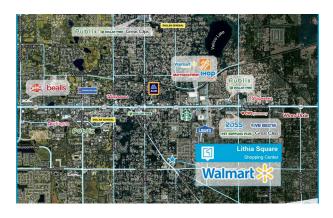

# **LITHIA SQUARE**

901 Lithia Pinecrest Road, Brandon, FL 33511 TOTAL GLA: 69,007

#### **BRIEF DESCRIPTION**

Lithia Square is a 69,007 SF neighborhood shopping center prominently anchored by Walmart Neighborhood Market. Surrounded by a 3-mile radius with a population of 101,000 residents, Brandon, FL is a growing affluent community that offers convenient access to downtown Tampa. Walmart Neighborhood Market recently underwent extensive renovations, and planned capital improvements are set to revitalize Lithia Square, attracting new tenants and increasing consumer traffic to this neighborhood-oriented location.