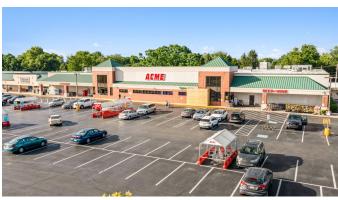

#### **BRIEF DESCRIPTION**

Village Center is a 87,705 sqaure-foot center achored by ACME located in Bensalem, PA in Bucks County. This center has high-visibilty along major roadways Bristol Road and Hulmeville Road. Village Center is surrounded by densely popluated suburban area with a strong tenant mix.

# **VILLAGE CENTER**

2301 - 2389 Bristol Rd., Bensalem, PA 19020 TOTAL GLA: 87,705

| SUITE | GLA    | TENANT                      |
|-------|--------|-----------------------------|
| 2301  | 48,329 | Acme                        |
| 2323  | 6,000  | Neshaminy Beer and Soda     |
| 2329  | 2,000  | JAG Physical Therapy        |
| 2337  | 1,000  | Valley News and Smoke       |
| 2339  | 1,200  | Personalized Studio Flowers |
| 2341  | 1,000  | Hair After Beauty           |
| 2343  | 1,000  | Helen's Nails               |
| 2347  | 2,000  | Custom Cleaners             |
| 2349  | 3,200  | All Clean Super Laundromat  |
| 2361  | 3,576  | Children's Dental           |
| 2363  | 2,600  | Raine's Restaurant          |
| 2365  | 1,600  | Taste Cafe                  |
| 2367  | 1,600  | Diana's Pizza               |
| 2371  | 3,200  | Available                   |
| 2373  | 1,600  | Bensalem Medical Center     |
| 2381  | 1,600  | Bubbakoo's Burritos         |
| 2383  | 1,600  | Available                   |
| 2389  | 3,010  | Wells Fargo                 |
|       |        |                             |