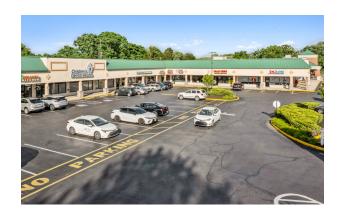

#### **BRIEF DESCRIPTION**

Village Center is a 87,705 sqaure-foot center achored by ACME located in Bensalem, PA in Bucks County. This center has high-visibilty along major roadways Bristol Road and Hulmeville Road. Village Center is surrounded by densely popluated suburban area with a strong tenant mix.

# **VILLAGE CENTER**

2301 - 2389 Bristol Rd., Bensalem, PA 19020 TOTAL GLA: 87,705

| SUITE | GLA    | TENANT                      |
|-------|--------|-----------------------------|
| 2301  | 48,329 | Acme                        |
| 2323  | 6,000  | Neshaminy Beer and Soda     |
| 2329  | 2,000  | JAG Physical Therapy        |
| 2337  | 1,000  | Valley News and Smoke       |
| 2339  | 1,200  | Personalized Studio Flowers |
| 2341  | 1,000  | Hair After Beauty           |
| 2343  | 1,000  | Helen's Nails               |
| 2347  | 2,000  | Custom Cleaners             |
| 2349  | 3,200  | All Clean Super Laundromat  |
| 2361  | 3,576  | Children's Dental           |
| 2363  | 2,600  | Raine's Restaurant          |
| 2365  | 1,600  | Taste Cafe                  |
| 2367  | 1,600  | Diana's Pizza               |
| 2371  | 3,200  | Available                   |
| 2373  | 1,600  | Bensalem Medical Center     |
| 2381  | 1,600  | Bubbakoo's Burritos         |
| 2383  | 1,600  | Available                   |
| 2389  | 3,010  | Wells Fargo                 |
|       |        |                             |