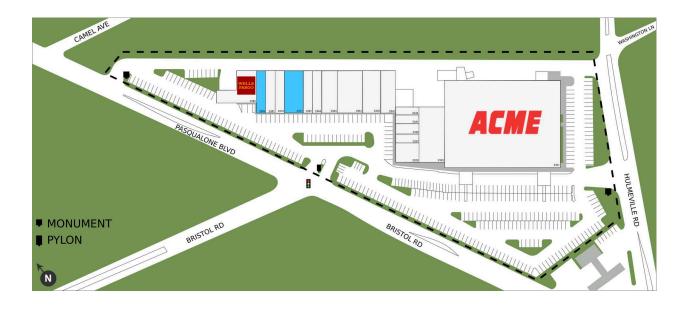

# **VILLAGE CENTER**

2301 - 2389 Bristol Rd., Bensalem, PA 19020 TOTAL GLA: 87,705

#### **BRIEF DESCRIPTION**

Village Center is a 87,705 sqaure-foot center achored by ACME located in Bensalem, PA in Bucks County. This center has high-visibilty along major roadways Bristol Road and Hulmeville Road. Village Center is surrounded by densely popluated suburban area with a strong tenant mix.

# **VILLAGE CENTER**

2301 - 2389 Bristol Rd., Bensalem, PA 19020 TOTAL GLA: 87,705

| SUITE | GLA    | TENANT                      |
|-------|--------|-----------------------------|
| 2301  | 48,329 | Acme                        |
| 2323  | 6,000  | Neshaminy Beer and Soda     |
| 2329  | 2,000  | JAG Physical Therapy        |
| 2337  | 1,000  | Valley News and Smoke       |
| 2339  | 1,200  | Personalized Studio Flowers |
| 2341  | 1,000  | Hair After Beauty           |
| 2343  | 1,000  | Helen's Nails               |
| 2347  | 2,000  | Custom Cleaners             |
| 2349  | 3,200  | All Clean Super Laundromat  |
| 2361  | 3,576  | Children's Dental           |
| 2363  | 2,600  | Raine's Restaurant          |
| 2365  | 1,600  | Taste Cafe                  |
| 2367  | 1,600  | Diana's Pizza               |
| 2371  | 3,200  | Available                   |
| 2373  | 1,600  | Bensalem Medical Center     |
| 2381  | 1,600  | Bubbakoo's Burritos         |
| 2383  | 1,600  | Available                   |
| 2389  | 3,010  | Wells Fargo                 |
|       |        |                             |