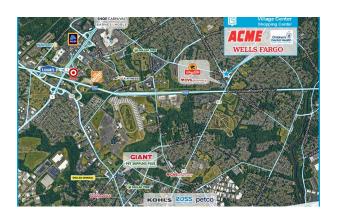

#### **BRIEF DESCRIPTION**

Village Center is a 87,705 sqaure-foot center achored by ACME located in Bensalem, PA in Bucks County. This center has high-visibilty along major roadways Bristol Road and Hulmeville Road. Village Center is surrounded by densely popluated suburban area with a strong tenant mix.

### **BULLET POINTS**

• County: Bucks

• Type: Retail

• Year Built: 1976

• Year Renovated: 1999

• Metro Area: Philadelphia