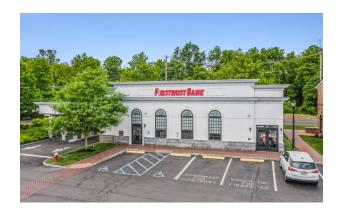

# **GOODNOE'S CORNER**

290 N. Sycamore St., Newtown, PA 18940 TOTAL GLA: 34,660

| SUITE | GLA    | TENANT             |
|-------|--------|--------------------|
| 1     | 10,000 | Rite Aid Pharmacy  |
| 3     | 2,000  | AT&T Wireless      |
| 11    | 2,000  | Firstrust          |
| 240   | 5,000  | Green Parrot       |
| 254   | 2,900  | Revive Hive        |
| 258   | 800    | Madison Dental     |
| 260   | 1,400  | Apple Cleaners     |
| 280   | 3,000  | Amma's             |
| 282   | 1,040  | Residential Unit A |
| 284   | 1,040  | Residential Unit B |
| 300   | 2,400  | Jules Pizza        |
| 302   | 1,040  | Residential Unit C |
| 304   | 1,040  | Residential Unit D |
| ·     |        |                    |