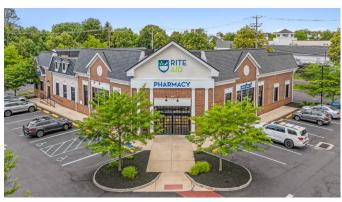

# **GOODNOE'S CORNER**

290 N. Sycamore St., Newtown, PA 18940 TOTAL GLA: 34,660

| SUITE | GLA    | TENANT             |
|-------|--------|--------------------|
| 1     | 10,000 | Rite Aid Pharmacy  |
| 3     | 2,000  | AT&T Wireless      |
| 11    | 2,000  | Firstrust          |
| 240   | 5,000  | Green Parrot       |
| 254   | 2,900  | Revive Hive        |
| 258   | 800    | Madison Dental     |
| 260   | 1,400  | Apple Cleaners     |
| 280   | 3,000  | Amma's             |
| 282   | 1,040  | Residential Unit A |
| 284   | 1,040  | Residential Unit B |
| 300   | 2,400  | Jules Pizza        |
| 302   | 1,040  | Residential Unit C |
| 304   | 1,040  | Residential Unit D |
| ·     |        |                    |