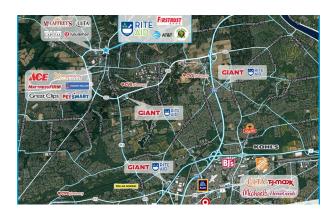

#### **BRIEF DESCRIPTION**

Goodnoe's Corner is a 34,660 SF town center located in Newtown, PA. This center sits in one of Pennsylvania's top 20 wealthiest zip codes and is positioned right in the heart of Downtown Lower Bucks County. The center has a good tenant-mix of long-term and newer retailers and is surrounded by several national retailers in the immediate area.

# **GOODNOE'S CORNER**

290 N. Sycamore St., Newtown, PA 18940 TOTAL GLA: 34,660

| SUITE | GLA    | TENANT             |
|-------|--------|--------------------|
| 1     | 10,000 | Rite Aid Pharmacy  |
| 3     | 2,000  | AT&T Wireless      |
| 11    | 2,000  | Firstrust          |
| 240   | 5,000  | Green Parrot       |
| 254   | 2,900  | Revive Hive        |
| 258   | 800    | Madison Dental     |
| 260   | 1,400  | Apple Cleaners     |
| 280   | 3,000  | Amma's             |
| 282   | 1,040  | Residential Unit A |
| 284   | 1,040  | Residential Unit B |
| 300   | 2,400  | Jules Pizza        |
| 302   | 1,040  | Residential Unit C |
| 304   | 1,040  | Residential Unit D |
| ·     |        |                    |