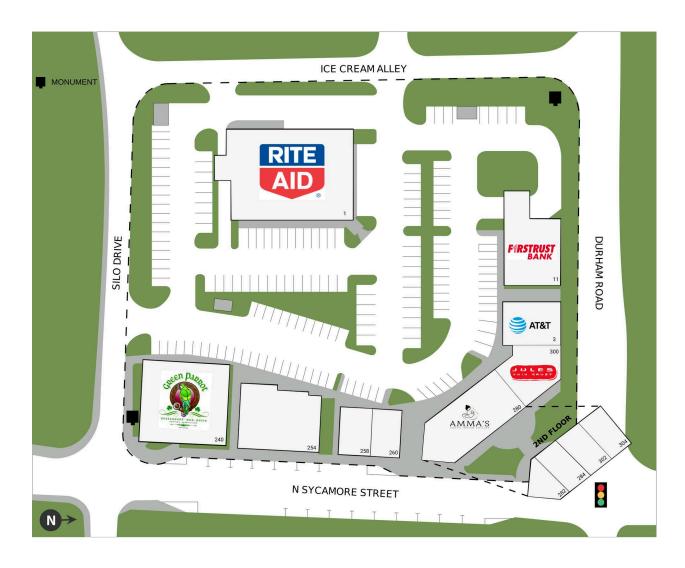

# **GOODNOE'S CORNER**

290 N. Sycamore St., Newtown, PA 18940 TOTAL GLA: 34,660

| SUITE | GLA    | TENANT             |
|-------|--------|--------------------|
| 1     | 10,000 | Rite Aid Pharmacy  |
| 3     | 2,000  | AT&T Wireless      |
| 11    | 2,000  | Firstrust          |
| 240   | 5,000  | Green Parrot       |
| 254   | 2,900  | Revive Hive        |
| 258   | 800    | Madison Dental     |
| 260   | 1,400  | Apple Cleaners     |
| 280   | 3,000  | Amma's             |
| 282   | 1,040  | Residential Unit A |
| 284   | 1,040  | Residential Unit B |
| 300   | 2,400  | Jules Pizza        |
| 302   | 1,040  | Residential Unit C |
| 304   | 1,040  | Residential Unit D |
| ·     |        |                    |