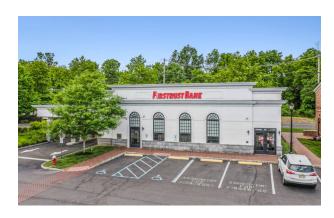

### **BRIEF DESCRIPTION**

Goodnoe's Corner is a 34,660 SF town center located in Newtown, PA. This center sits in one of Pennsylvania's top 20 wealthiest zip codes and is positioned right in the heart of Downtown Lower Bucks County. The center has a good tenant-mix of long-term and newer retailers and is surrounded by several national retailers in the immediate area.

# **GOODNOE'S CORNER**

290 N. Sycamore St., Newtown, PA 18940 TOTAL GLA: 34,660

| SUITE | GLA    | TENANT             |
|-------|--------|--------------------|
| 1     | 10,000 | Rite Aid Pharmacy  |
| 3     | 2,000  | AT&T Wireless      |
| 11    | 2,000  | Firstrust          |
| 240   | 5,000  | Green Parrot       |
| 254   | 2,900  | Revive Hive        |
| 258   | 800    | Madison Dental     |
| 260   | 1,400  | Apple Cleaners     |
| 280   | 3,000  | Amma's             |
| 282   | 1,040  | Residential Unit A |
| 284   | 1,040  | Residential Unit B |
| 300   | 2,400  | Jules Pizza        |
| 302   | 1,040  | Residential Unit C |
| 304   | 1,040  | Residential Unit D |
|       |        |                    |