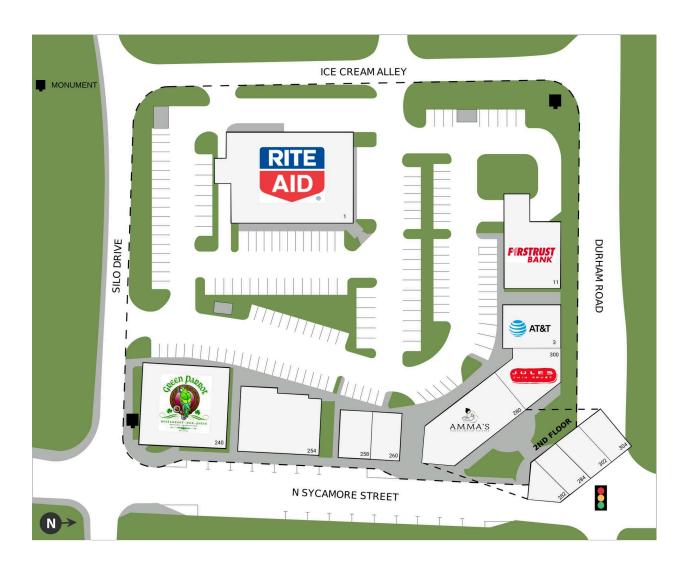

# **GOODNOE'S CORNER**

290 N. Sycamore St., Newtown, PA 18940 TOTAL GLA: 34,660

| SUITE | GLA    | TENANT             |
|-------|--------|--------------------|
| 1     | 10,000 | Rite Aid Pharmacy  |
| 3     | 2,000  | AT&T Wireless      |
| 11    | 2,000  | Firstrust          |
| 240   | 5,000  | Green Parrot       |
| 254   | 2,900  | Revive Hive        |
| 258   | 800    | Madison Dental     |
| 260   | 1,400  | Apple Cleaners     |
| 280   | 3,000  | Amma's             |
| 282   | 1,040  | Residential Unit A |
| 284   | 1,040  | Residential Unit B |
| 300   | 2,400  | Jules Pizza        |
| 302   | 1,040  | Residential Unit C |
| 304   | 1,040  | Residential Unit D |
|       |        |                    |