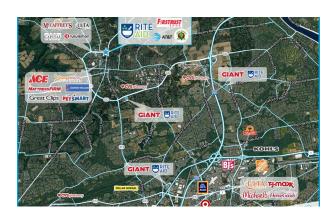

### **BRIEF DESCRIPTION**

Goodnoe's Corner is a 34,660 SF town center located in Newtown, PA. This center sits in one of Pennsylvania's top 20 wealthiest zip codes and is positioned right in the heart of Downtown Lower Bucks County. The center has a good tenant-mix of long-term and newer retailers and is surrounded by several national retailers in the immediate area.

# **GOODNOE'S CORNER**

290 N. Sycamore St., Newtown, PA 18940 TOTAL GLA: 34,660

| SUITE | GLA    | TENANT             |
|-------|--------|--------------------|
| 1     | 10,000 | Rite Aid Pharmacy  |
| 3     | 2,000  | AT&T Wireless      |
| 11    | 2,000  | Firstrust          |
| 240   | 5,000  | Green Parrot       |
| 254   | 2,900  | Revive Hive        |
| 258   | 800    | Madison Dental     |
| 260   | 1,400  | Apple Cleaners     |
| 280   | 3,000  | Amma's             |
| 282   | 1,040  | Residential Unit A |
| 284   | 1,040  | Residential Unit B |
| 300   | 2,400  | Jules Pizza        |
| 302   | 1,040  | Residential Unit C |
| 304   | 1,040  | Residential Unit D |
|       |        |                    |