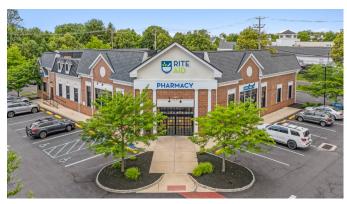

### **BRIEF DESCRIPTION**

Goodnoe's Corner is a 34,660 SF town center located in Newtown, PA. This center sits in one of Pennsylvania's top 20 wealthiest zip codes and is positioned right in the heart of Downtown Lower Bucks County. The center has a good tenant-mix of long-term and newer retailers and is surrounded by several national retailers in the immediate area.

# **GOODNOE'S CORNER**

290 N. Sycamore St., Newtown, PA 18940 TOTAL GLA: 34,660

| SUITE | GLA    | TENANT             |
|-------|--------|--------------------|
| 1     | 10,000 | Rite Aid Pharmacy  |
| 3     | 2,000  | AT&T Wireless      |
| 11    | 2,000  | Firstrust          |
| 240   | 5,000  | Green Parrot       |
| 254   | 2,900  | Revive Hive        |
| 258   | 800    | Madison Dental     |
| 260   | 1,400  | Apple Cleaners     |
| 280   | 3,000  | Amma's             |
| 282   | 1,040  | Residential Unit A |
| 284   | 1,040  | Residential Unit B |
| 300   | 2,400  | Jules Pizza        |
| 302   | 1,040  | Residential Unit C |
| 304   | 1,040  | Residential Unit D |
|       |        |                    |