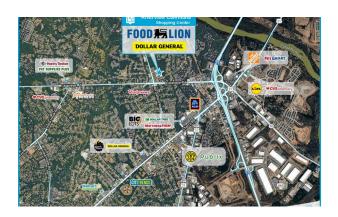

#### **BRIEF DESCRIPTION**

Riverview Commons is a 59,020 SF shopping center anchored by Food Lion. Located in the Charlotte MSA, in the city of Rock Hill, SC, at the intersection of Celanese Road and Mt. Gallant Road seeing almost 75,000 VPD. The center features a good mix of local and national tenants including Dollar General. The property has an expansion opportunity with a pad of vacant land adjacent to the Food Lion.

#### **TRAFFIC COUNTS**

| Total           | 75,000 |
|-----------------|--------|
| Mt. Gallant Rd. | 15,000 |
| Celanese Rd.    | 60,000 |