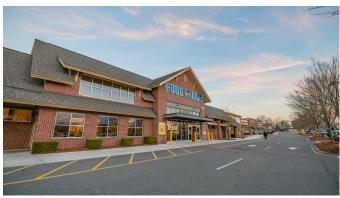

#### **BRIEF DESCRIPTION**

Riverview Commons is a 59,020 SF shopping center anchored by Food Lion. Located in the Charlotte MSA, in the city of Rock Hill, SC, at the intersection of Celanese Road and Mt. Gallant Road seeing almost 75,000 VPD. The center features a good mix of local and national tenants including Dollar General. The property has an expansion opportunity with a pad of vacant land adjacent to the Food Lion.

# **RIVERVIEW COMMONS**

1918 Mt. Gallant Road, Rock Hill, SC 29732 TOTAL GLA: 59,020

| SUITE            | GLA    | TENANT                   |
|------------------|--------|--------------------------|
| 1738-102         | 2,400  | Ivy Rehab                |
| 1738-103         | 2,751  | ISI Elite Training       |
| 1912-101         | 1,000  | Available                |
| 1912-102         | 1,269  | Exquisite Nails Spa      |
| 1912-103         | 2,027  | Hair Savvy               |
| 1912-104/<br>105 | 1,523  | Available                |
| 1912-106         | 1,400  | Chex Grill and Wings     |
| 1912-107         | 1,192  | Big Wok II               |
| 1912-108         | 1,516  | Rock Hill Bagel and Deli |
| 1916-2           | 9,014  | Dollar General           |
| 1918-1           | 34,928 | Food Lion                |