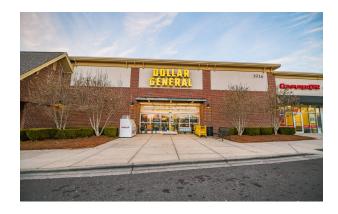

#### **BRIEF DESCRIPTION**

Riverview Commons is a 59,020 SF shopping center anchored by Food Lion. Located in the Charlotte MSA, in the city of Rock Hill, SC, at the intersection of Celanese Road and Mt. Gallant Road seeing almost 75,000 VPD. The center features a good mix of local and national tenants including Dollar General. The property has an expansion opportunity with a pad of vacant land adjacent to the Food Lion.

# **RIVERVIEW COMMONS**

1918 Mt. Gallant Road, Rock Hill, SC 29732 TOTAL GLA: 59,020

| SUITE            | GLA    | TENANT                   |
|------------------|--------|--------------------------|
| 1738-102         | 2,400  | Ivy Rehab                |
| 1738-103         | 2,751  | ISI Elite Training       |
| 1912-101         | 1,000  | Available                |
| 1912-102         | 1,269  | Exquisite Nails Spa      |
| 1912-103         | 2,027  | Hair Savvy               |
| 1912-104/<br>105 | 1,523  | Available                |
| 1912-106         | 1,400  | Chex Grill and Wings     |
| 1912-107         | 1,192  | Big Wok II               |
| 1912-108         | 1,516  | Rock Hill Bagel and Deli |
| 1916-2           | 9,014  | Dollar General           |
| 1918-1           | 34,928 | Food Lion                |