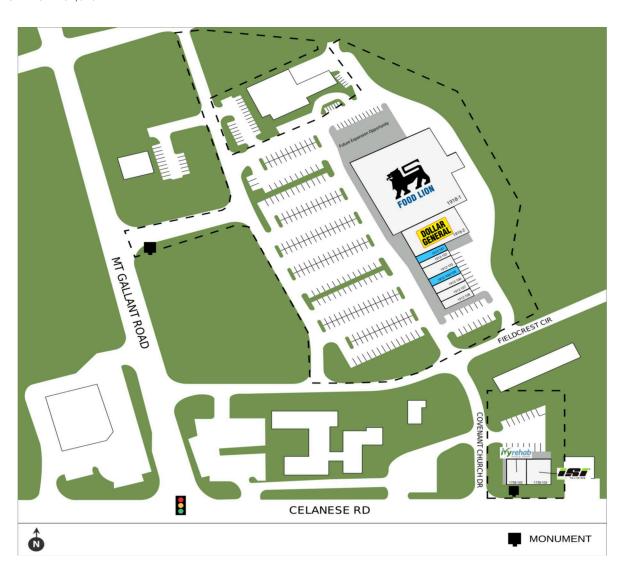

# **RIVERVIEW COMMONS**

1918 Mt. Gallant Road, Rock Hill, SC 29732 TOTAL GLA: 59,020

#### **BRIEF DESCRIPTION**

Riverview Commons is a 59,020 SF shopping center anchored by Food Lion. Located in the Charlotte MSA, in the city of Rock Hill, SC, at the intersection of Celanese Road and Mt. Gallant Road seeing almost 75,000 VPD. The center features a good mix of local and national tenants including Dollar General. The property has an expansion opportunity with a pad of vacant land adjacent to the Food Lion.

# **RIVERVIEW COMMONS**

1918 Mt. Gallant Road, Rock Hill, SC 29732 TOTAL GLA: 59,020

| SUITE            | GLA    | TENANT                   |
|------------------|--------|--------------------------|
| 1738-102         | 2,400  | Ivy Rehab                |
| 1738-103         | 2,751  | ISI Elite Training       |
| 1912-101         | 1,000  | Available                |
| 1912-102         | 1,269  | Exquisite Nails Spa      |
| 1912-103         | 2,027  | Hair Savvy               |
| 1912-104/<br>105 | 1,523  | Available                |
| 1912-106         | 1,400  | Chex Grill and Wings     |
| 1912-107         | 1,192  | Big Wok II               |
| 1912-108         | 1,516  | Rock Hill Bagel and Deli |
| 1916-2           | 9,014  | Dollar General           |
| 1918-1           | 34,928 | Food Lion                |