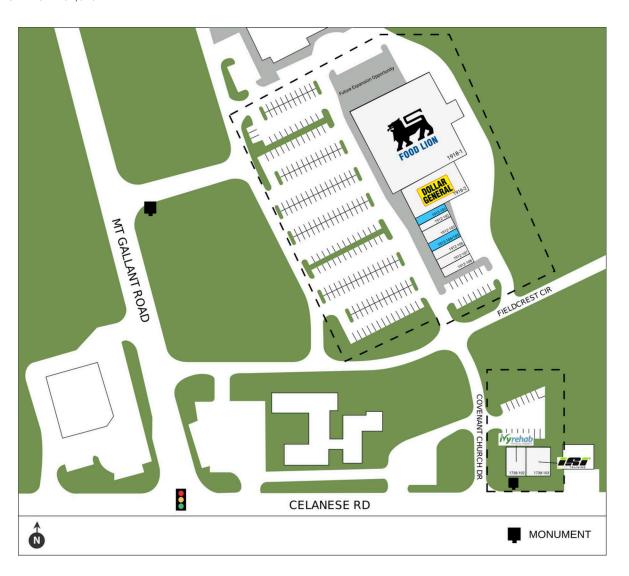

#### **BRIEF DESCRIPTION**

Riverview Commons is a 59,020 SF shopping center anchored by Food Lion. Located in the Charlotte MSA, in the city of Rock Hill, SC, at the intersection of Celanese Road and Mt. Gallant Road seeing almost 75,000 VPD. The center features a good mix of local and national tenants including Dollar General. The property has an expansion opprtunity with a pad of vacant land adjacent to the Food Lion.

# **RIVERVIEW COMMONS**

1918 Mt. Gallant Road, Rock Hill, SC 29732 TOTAL GLA: 59,020

| SUITE            | GLA    | TENANT                   |
|------------------|--------|--------------------------|
| 1738-102         | 2,400  | Ivy Rehab                |
| 1738-103         | 2,751  | ISI Elite Training       |
| 1912-101         | 1,000  | Available                |
| 1912-102         | 1,269  | Exquisite Nails Spa      |
| 1912-103         | 2,027  | Hair Savvy               |
| 1912-104/<br>105 | 1,523  | Available                |
| 1912-106         | 1,400  | Chex Grill and Wings     |
| 1912-107         | 1,192  | Big Wok II               |
| 1912-108         | 1,516  | Rock Hill Bagel and Deli |
| 1916-2           | 9,014  | Dollar General           |
| 1918-1           | 34,928 | Food Lion                |