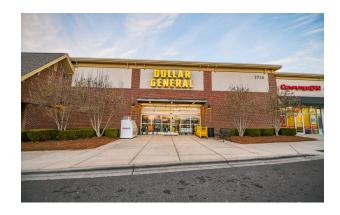

# **RIVERVIEW COMMONS**

1918 Mt. Gallant Road, Rock Hill, SC 29732 TOTAL GLA: 59,020

| SUITE            | GLA    | TENANT                   |
|------------------|--------|--------------------------|
| 1738-102         | 2,400  | Ivy Rehab                |
| 1738-103         | 2,751  | ISI Elite Training       |
| 1912-101         | 1,000  | Available                |
| 1912-102         | 1,269  | Exquisite Nails Spa      |
| 1912-103         | 2,027  | Hair Savvy               |
| 1912-104/<br>105 | 1,523  | Available                |
| 1912-106         | 1,400  | Chex Grill and Wings     |
| 1912-107         | 1,192  | Big Wok II               |
| 1912-108         | 1,516  | Rock Hill Bagel and Deli |
| 1916-2           | 9,014  | Dollar General           |
| 1918-1           | 34,928 | Food Lion                |