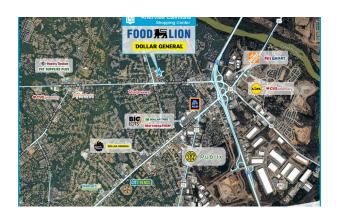

#### **BRIEF DESCRIPTION**

Riverview Commons is a 59,020 SF shopping center anchored by Food Lion. Located in the Charlotte MSA, in the city of Rock Hill, SC, at the intersection of Celanese Road and Mt. Gallant Road seeing almost 75,000 VPD. The center features a good mix of local and national tenants including Dollar General. The property has an expansion opprtunity with a pad of vacant land adjacent to the Food Lion.

#### **TRAFFIC COUNTS**

| Total           | 75,000 |
|-----------------|--------|
| Mt. Gallant Rd. | 15,000 |
| Celanese Rd.    | 60,000 |