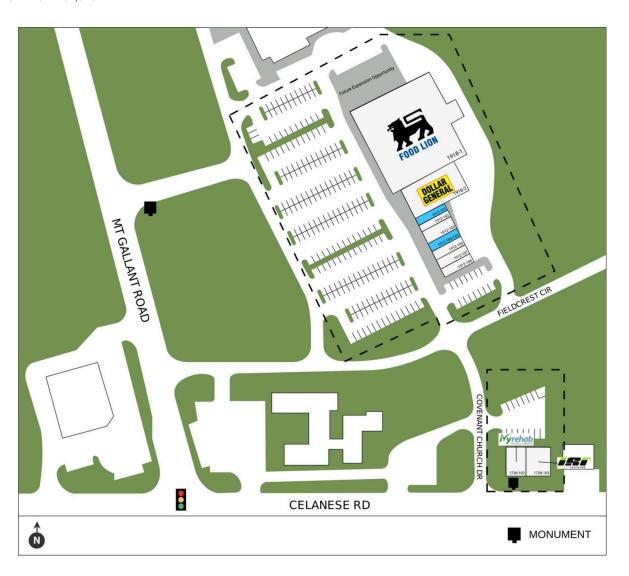

#### **BRIEF DESCRIPTION**

Riverview Commons is a 59,020 SF shopping center anchored by Food Lion. Located in the Charlotte MSA, in the city of Rock Hill, SC, at the intersection of Celanese Road and Mt. Gallant Road seeing almost 75,000 VPD. The center features a good mix of local and national tenants including Dollar General. The property has an expansion opportunity with a pad of vacant land adjacent to the Food Lion.

# **RIVERVIEW COMMONS**

1918 Mt. Gallant Road, Rock Hill, SC 29732 TOTAL GLA: 59,020

| SUITE            | GLA    | TENANT                   |
|------------------|--------|--------------------------|
| 1738-102         | 2,400  | Ivy Rehab                |
| 1738-103         | 2,751  | ISI Elite Training       |
| 1912-101         | 1,000  | Available                |
| 1912-102         | 1,269  | Exquisite Nails Spa      |
| 1912-103         | 2,027  | Hair Savvy               |
| 1912-104/<br>105 | 1,523  | Available                |
| 1912-106         | 1,400  | Chex Grill and Wings     |
| 1912-107         | 1,192  | Big Wok II               |
| 1912-108         | 1,516  | Rock Hill Bagel and Deli |
| 1916-2           | 9,014  | Dollar General           |
| 1918-1           | 34,928 | Food Lion                |