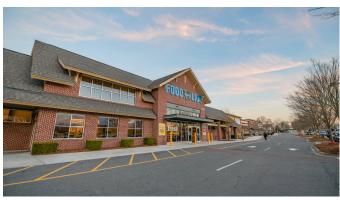

#### **BRIEF DESCRIPTION**

Riverview Commons is a 59,020 SF shopping center anchored by Food Lion. Located in the Charlotte MSA, in the city of Rock Hill, SC, at the intersection of Celanese Road and Mt. Gallant Road seeing almost 75,000 VPD. The center features a good mix of local and national tenants including Dollar General. The property has an expansion opportunity with a pad of vacant land adjacent to the Food Lion.

# **RIVERVIEW COMMONS**

1918 Mt. Gallant Road, Rock Hill, SC 29732 TOTAL GLA: 59,020

| SUITE            | GLA    | TENANT                   |
|------------------|--------|--------------------------|
| 1738-102         | 2,400  | Ivy Rehab                |
| 1738-103         | 2,751  | ISI Elite Training       |
| 1912-101         | 1,000  | Available                |
| 1912-102         | 1,269  | Exquisite Nails Spa      |
| 1912-103         | 2,027  | Hair Savvy               |
| 1912-104/<br>105 | 1,523  | Available                |
| 1912-106         | 1,400  | Chex Grill and Wings     |
| 1912-107         | 1,192  | Big Wok II               |
| 1912-108         | 1,516  | Rock Hill Bagel and Deli |
| 1916-2           | 9,014  | Dollar General           |
| 1918-1           | 34,928 | Food Lion                |