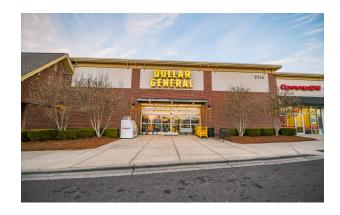

#### **BRIEF DESCRIPTION**

Riverview Commons is a 59,020 SF shopping center anchored by Food Lion. Located in the Charlotte MSA, in the city of Rock Hill, SC, at the intersection of Celanese Road and Mt. Gallant Road seeing almost 75,000 VPD. The center features a good mix of local and national tenants including Dollar General. The property has an expansion opportunity with a pad of vacant land adjacent to the Food Lion.

# **RIVERVIEW COMMONS**

1918 Mt. Gallant Road, Rock Hill, SC 29732 TOTAL GLA: 59,020

| SUITE            | GLA    | TENANT                   |
|------------------|--------|--------------------------|
| 1738-102         | 2,400  | Ivy Rehab                |
| 1738-103         | 2,751  | ISI Elite Training       |
| 1912-101         | 1,000  | Available                |
| 1912-102         | 1,269  | Exquisite Nails Spa      |
| 1912-103         | 2,027  | Hair Savvy               |
| 1912-104/<br>105 | 1,523  | Available                |
| 1912-106         | 1,400  | Chex Grill and Wings     |
| 1912-107         | 1,192  | Big Wok II               |
| 1912-108         | 1,516  | Rock Hill Bagel and Deli |
| 1916-2           | 9,014  | Dollar General           |
| 1918-1           | 34,928 | Food Lion                |